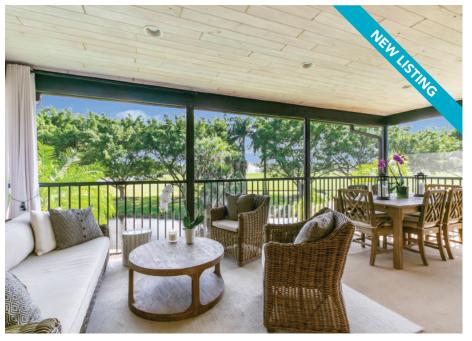

## **PALM BEACH POLO • \$1,100,000**

Resort-Style Living • Light and Bright 3-Bedroom, 3-Bath Polo Villa • Stunning Sunrise and Sunset Views • Impact Glass Throughout • Large Screened-In Balcony Perfect for Entertaining • Telescope Sliders • Walk-in California Closets • New Roof and A/C • RH Furnishings Negotiable