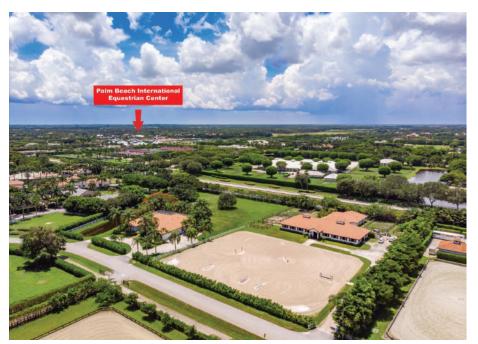

# EQUESTRIAN WAY • \$7,550,000

3.8-Acre Equestrian Estate • Close Proximity to Wellington International Showgrounds • Updated 4-Bedroom, 3-Bath Smart Home • Large Chef's Kitchen • Gas Cooking and Top-Of-The-Line Appliances • 15-Stall Center-Aisle Barn • Wash Stalls and Two Tack Rooms • Large Staff Apartment • Numerous Paddocks