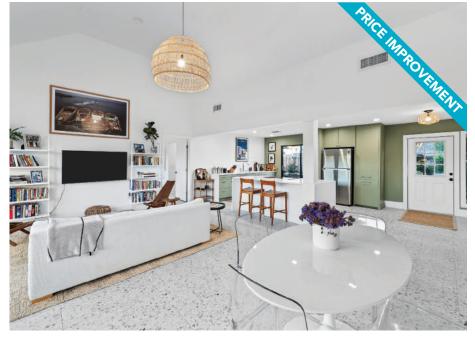

## PALM BEACH POLO • \$949,000

Beautifully Renovated 2-Bedroom, 2-Bath Patio Lodge • Light and Bright Open Floor Plan With High Ceilings • Newer Appliances • Each Bedroom Features a Walk-in Closet, Full Bathroom, and Private Entrance With Access to Fenced Backyard and Patio