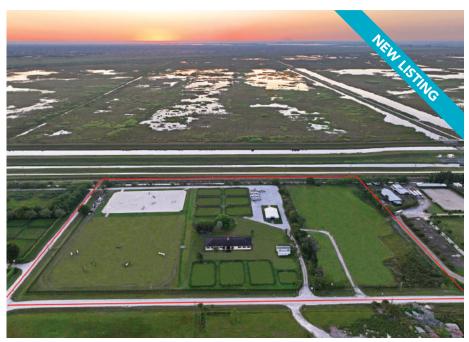

#### WELLINGTON • \$6,790,000

Three Lots Totalling 15+ Acres in Rustic Ranches • Close Proximity to Wellington International Showgrounds • 15-Stall Barn • Grand Prix Field and New Fiber Ring • 10 Paddocks • Beautiful Westerly Sunset Views • Land Well Drained • City Water • No HOA • Ideal Location to Create the Farm of Your Dreams